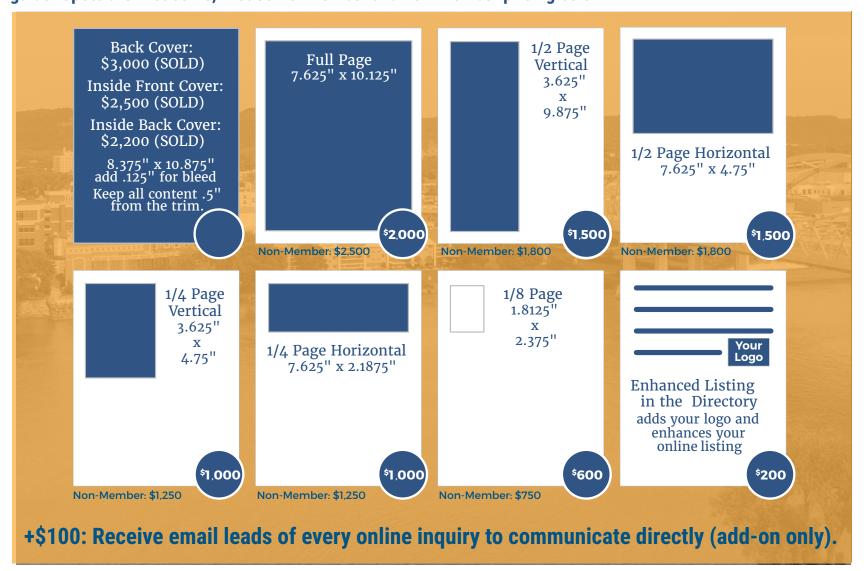

## **Advertising Guide**

Your guide to sizing, pricing, and art specs

Purchase an ad and pick your spot! Choose the best placement for your ad in the guide. Spots are first come, first serve. Member and non-member pricing below.

-Premier edition magazine with 64+ pages expected
-Distributed by area schools, relators, top employeres and the Chamber
-5,000 print copies distributed annually + online

#### **Ad Requirements:**

Pricing does not include ad design:

- -Color format: CMYK
- -DPI: 300
- -Format: Press-ready PDF

Submit to relocate@lacrossechamber.com

(Contact Elevate Media for ad design at info@elevatemginc.com or 608-519-1893)

#### **More Info**

lacrossechamber.com/relocate

Secure Today: relocate@lacrossechamber.com | 608.784.4880

\*Deadline for Ad Reservation: August 14
\*Deadline for Final Ad Submission: August 24