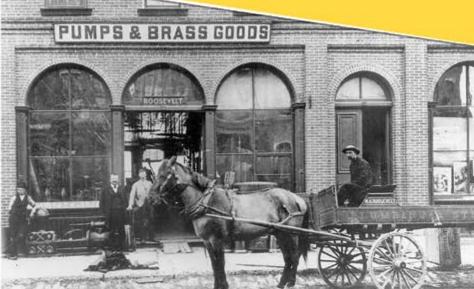

#### Luncheon

11:00-11:30 a.m. Registration 11:30 a.m.-12:30 p.m. Lunch with Presentation

Cost: \$39 (Chamber members save \$10)

**Dakota Supply Group** (formerly W.A. Roosevelt)

Steve Reiman 4th Generation W.A. Roosevelt Family

Dakota Supply Group (formerly W.A. Roosevelt) in La Crosse knows something about endurance. Started shortly after the Civil War in 1868, its been through all major wars, the Great Depression, several recessions, numerous ownership and leadership changes and the growing up of La Crosse to emerge as a major Midwest distributor providing materials, equipment and services to the electrical, HVAC, plumbing and refrigeration trades. As it celebrates its 150th anniversary of its La Crosse business in 2018, learn how this company is intertwined with La Crosse's history, how several near misses forged the company's future success, and how its 5-state presence continues to grow.