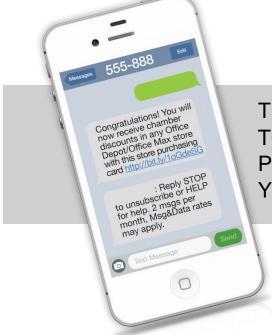

TEXT "LaCrosseSPC" TO 555-888
TO GET A CHAMBER STORE
PURCHASING CARD TO SAVE ON
YOUR PHONE

VISIT STORES.OFFICEDEPOT.COM FOR STORES NEAR YOU